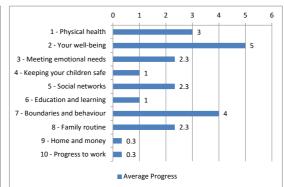

| Star Area                      | Initial Star | Final Star | Average<br>Progress |
|--------------------------------|--------------|------------|---------------------|
| 1 - Physical health            | 4.33         | 7.33       | 3                   |
| 2 - Your well-being            | 3.67         | 8.67       | 5                   |
| 3 - Meeting emotional needs    | 4.67         | 7.00       | 2.3                 |
| 4 - Keeping your children safe | 8.33         | 9.33       | 1                   |
| 5 - Social networks            | 6.00         | 8.33       | 2.3                 |
| 6 - Education and learning     | 7.67         | 8.67       | 1                   |
| 7 - Boundaries and behaviour   | 5.00         | 9.00       | 4                   |
| 8 - Family routine             | 6.67         | 9.00       | 2.3                 |
| 9 - Home and money             | 9.67         | 10.00      | 0.3                 |
| 10 - Progress to work          | 6.67         | 7.00       | 0.3                 |