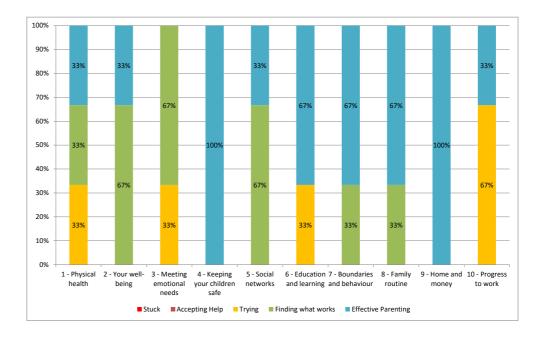

## How were service users distributed across journey of changes stages on their most recent stars.

This is the number/percentage of service users at each journey of change stage for each area, based on the most recent star readings.

|                                | Percentages |      |        |            |           |  |  |  |
|--------------------------------|-------------|------|--------|------------|-----------|--|--|--|
| Star Area                      | Accepting   |      |        | Finding    | Effective |  |  |  |
|                                | Stuck       | Help | Trying | what works | Parenting |  |  |  |
| 1 - Physical health            | 0%          | 0%   | 33%    | 33%        | 33%       |  |  |  |
| 2 - Your well-being            | 0%          | 0%   | 0%     | 67%        | 33%       |  |  |  |
| 3 - Meeting emotional needs    | 0%          | 0%   | 33%    | 67%        | 0%        |  |  |  |
| 4 - Keeping your children safe | 0%          | 0%   | 0%     | 0%         | 100%      |  |  |  |
| 5 - Social networks            | 0%          | 0%   | 0%     | 67%        | 33%       |  |  |  |
| 6 - Education and learning     | 0%          | 0%   | 33%    | 0%         | 67%       |  |  |  |
| 7 - Boundaries and behaviour   | 0%          | 0%   | 0%     | 33%        | 67%       |  |  |  |
| 8 - Family routine             | 0%          | 0%   | 0%     | 33%        | 67%       |  |  |  |
| 9 - Home and money             | 0%          | 0%   | 0%     | 0%         | 100%      |  |  |  |
| 10 - Progress to work          | 0%          | 0%   | 67%    | 0%         | 33%       |  |  |  |