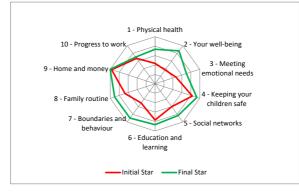

## Star Charts showing mean first and second Star readings for all families with a first and second star

This shows the mean for the first and most recent Star.

It may only indicate small amounts of change as it may include service users who start at 10 and therefore cannot improve