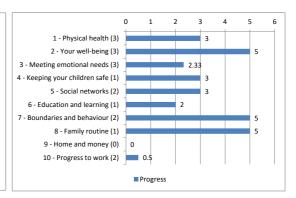

## Star Charts showing mean first and second Star readings for those beginning at less than 7 (i.e.1-6)

This shows the means at the first andmost recent Star for those beginning at 1-6 (i.e. not yet learning what works). The number in brackets is the no. of families.

| Star Area                          | No. less<br>than 7 | Initial Star<br>Mean | Final Star<br>Mean | Progress |
|------------------------------------|--------------------|----------------------|--------------------|----------|
| 1 - Physical health (3)            | 3                  | 4.33                 | 7.33               | 3        |
| 2 - Your well-being (3)            | 3                  | 3.67                 | 8.67               | 5        |
| 3 - Meeting emotional needs (3)    | 3                  | 4.67                 | 7                  | 2.33     |
| 4 - Keeping your children safe (1) | 1                  | 6                    | 9                  | 3        |
| 5 - Social networks (2)            | 2                  | 4.5                  | 7.5                | 3        |
| 6 - Education and learning (1)     | 1                  | 4                    | 6                  | 2        |
| 7 - Boundaries and behaviour (2)   | 2                  | 4                    | 9                  | 5        |
| 8 - Family routine (1)             | 1                  | 3                    | 8                  | 5        |
| 9 - Home and money (0)             | 0                  | 0                    | 0                  | 0        |
| 10 - Progress to work (2)          | 2                  | 5                    | 5.5                | 0.5      |