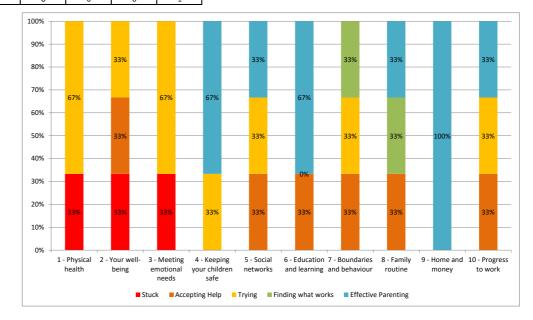

# How were service users distributed across journey of changes stages on their first stars.

This is the number/percentage of service users at each journey of change stage for each area, based on initial star readings. Note - only families with at least one reviewed star included

|                                | Percentages |           |        |            |           |  |  |
|--------------------------------|-------------|-----------|--------|------------|-----------|--|--|
| Star Area                      |             | Accepting |        | Finding    | Effective |  |  |
|                                | Stuck       | Help      | Trying | what works | Parenting |  |  |
| 1 - Physical health            | 33%         | 0%        | 67%    | 0%         | 0%        |  |  |
| 2 - Your well-being            | 33%         | 33%       | 33%    | 0%         | 0%        |  |  |
| 3 - Meeting emotional needs    | 33%         | 0%        | 67%    | 0%         | 0%        |  |  |
| 4 - Keeping your children safe | 0%          | 0%        | 33%    | 0%         | 67%       |  |  |
| 5 - Social networks            | 0%          | 33%       | 33%    | 0%         | 33%       |  |  |
| 6 - Education and learning     | 0%          | 33%       | 0%     | 0%         | 67%       |  |  |
| 7 - Boundaries and behaviour   | 0%          | 33%       | 33%    | 33%        | 0%        |  |  |
| 8 - Family routine             | 0%          | 33%       | 0%     | 33%        | 33%       |  |  |
| 9 - Home and money             | 0%          | 0%        | 0%     | 0%         | 100%      |  |  |
| 10 - Progress to work          | 0%          | 33%       | 33%    | 0%         | 33%       |  |  |